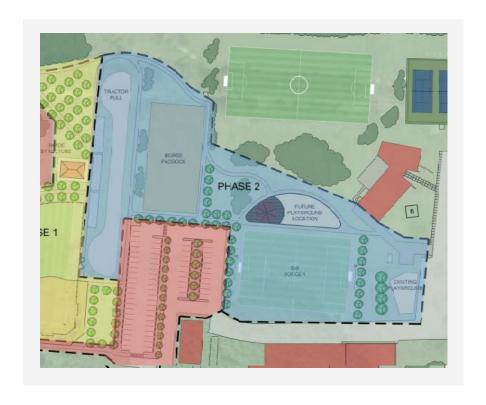

#### NEXT STEPS . . .

Phase 1 of the Master Plan is currently scheduled in 2021.

Estimated Cost is \$701,907.00 (contingent on receiving third party funding.)

Phase 2 of the master plan is currently scheduled in 2022.

Estimated Cost: \$874,580.00 (contingent on receiving third party funding.)