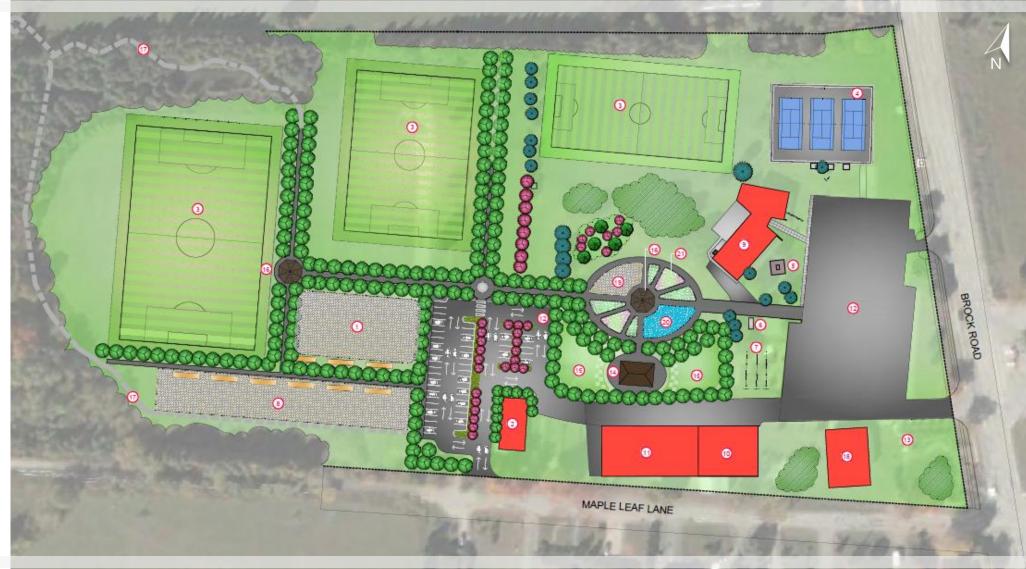

### CONCEPT #2

Removes ball diamond and replaces it with a large central activity hub.

- Playground
- Splash Pad
- Picnic Area
- 2 New Soccer Fields (1 full, 1 junior)

#### LEGEND

HORSE RIDING ARENA WORKS BUILDING SOCCER FIELD TENNIS COURTS(EXISTING) WAR MEMORIAL STATUE TRACTOR PULL & BLEACHERS COMMUNITY CENTRE RECREATION CENTRE COVERED ICE-PAD AREA MILLENNIUM GARDEN PICNIC SHELTER PICNIC AREA PROPOSED TRAIL PUBLIC LIBRARY PLAYGROUND SPLASH PAD SHRUBS GARDEN