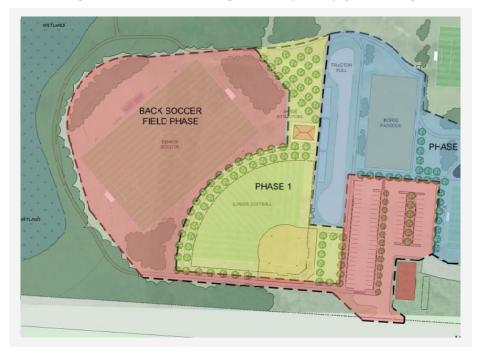

e that included:

- A Lit Ball Diamond
- Addition of a 9x9 Soccer Field & a Senior Soccer Field
- Accessible Playground
- Removal of Horseshoe Pits
- Removal of Cement Block Building (Booth)
- No Splash Pad
- Maintain Tennis Courts
- Maintain Horse Paddock & Pull Track
- Consideration of Fall Fair Requirements

June 28, 2017 Phasing & Implementation Plan of the Puslinch Community Centre Park Master Plan presented to Council.





### PREFERED CONCEPT PLAN







### PHASING PLAN







#### NEXT STEPS . . .



Back Soccer Field Phase including senior lit soccer field, parking lot upgrades, walkways & site servicing currently out for tender.

*Closing: July 5, 2019.* 

Completion Date: Summer 2020.

Estimated construction cost of \$672,753.00 (contingent on receiving third party funding.)





#### NEXT STEPS . . .



Phase 1 of the Master Plan is currently scheduled in 2021.

Estimated Cost is \$701,907.00 (contingent on receiving third party funding.)

Phase 2 of the master plan is currently scheduled in 2022.

Estimated Cost: \$874,580.00 (contingent on receiving third party funding.)





## Thank You!