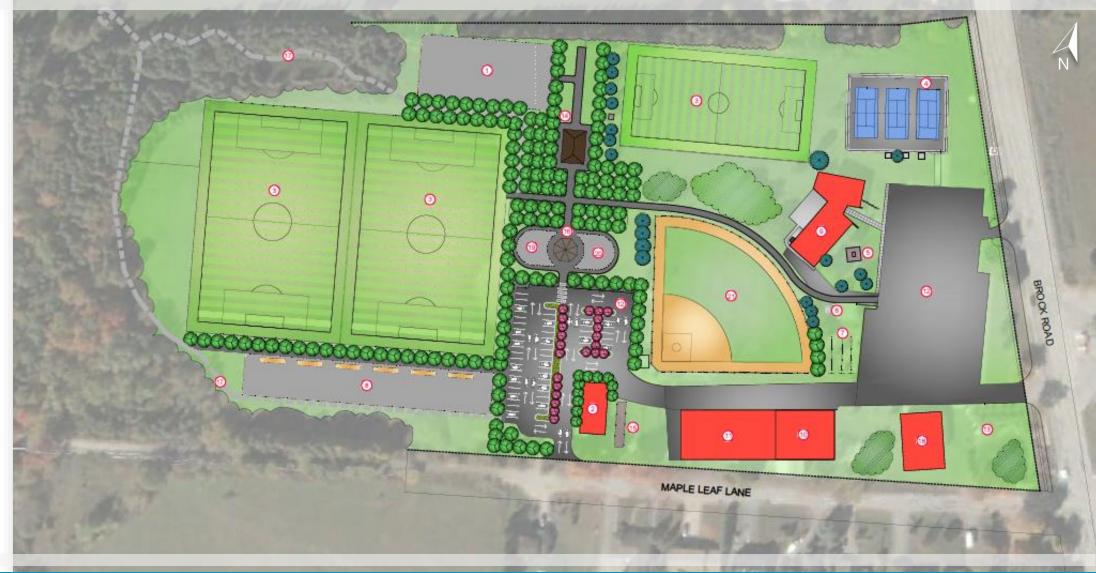

### CONCEPT #1

- Maintains
   Existing Ball
   Diamond
- 2 New Full Size Soccer Fields

#### LEGEND

HORSE RIDING ARENA WORKS BUILDING SOCCER FIELD TENNIS COURTS WAR MEMORIAL STATUE GARBAGE REMOVAL HORSE SHOE PITS TRACTOR PULL & BLEACHERS COMMUNITY CENTRE RECREATION CENTRE COVERED ICE-PAD AREA PARKING LOT MILLENNIUM GARDEN PICNIC SHELTER PRACTICE BATTING CAGE GAZEBO PROPOSED TRAIL PUBLIC LIBRARY SENIOR PLAYGROUND JUNIOR PLAYGROUND BASEBALL FIELD