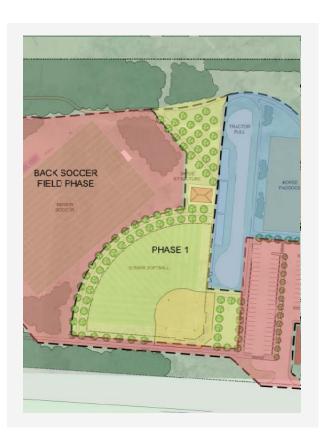

#### NEXT STEPS . . .

Back Soccer Field Phase including senior lit soccer field, parking lot upgrades, walkways & site servicing currently out for tender.

*Closing: July 5, 2019.* 

Completion Date: Summer 2020.

Estimated construction cost of \$672,753.00 (contingent on receiving third party funding.)

#### NEXT STEPS . . .

Phase 1 of the Master Plan is currently scheduled in 2021.

Estimated Cost is \$701,907.00 (contingent on receiving third party funding.)

Phase 2 of the master plan is currently scheduled in 2022.