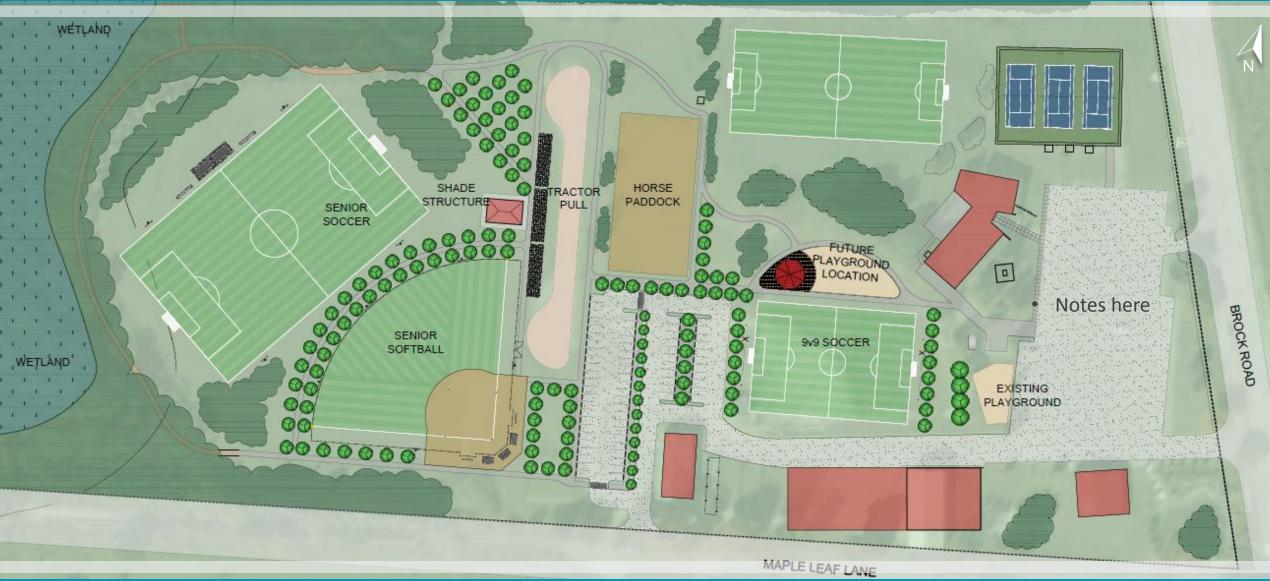

### PREFERED CONCEPT PLAN

#### THE PROCESS (Continued)

March 16, 2016 Master Plan for Puslinch Community Centre Park Phase 1 was presented to Council.

July 21, 2016 Council directed staff to have Consultants create a preferred concept plan and cost estimate that included:

- A Lit Ball Diamond
- Addition of a 9x9 Soccer Field & a Senior Soccer Field
- Accessible Playground
- Removal of Horseshoe Pits
- Removal of Cement Block Building (Booth)
- No Splash Pad
- Maintain Tennis Courts
- Maintain Horse Paddock & Pull Track
- Consideration of Fall Fair Requirements