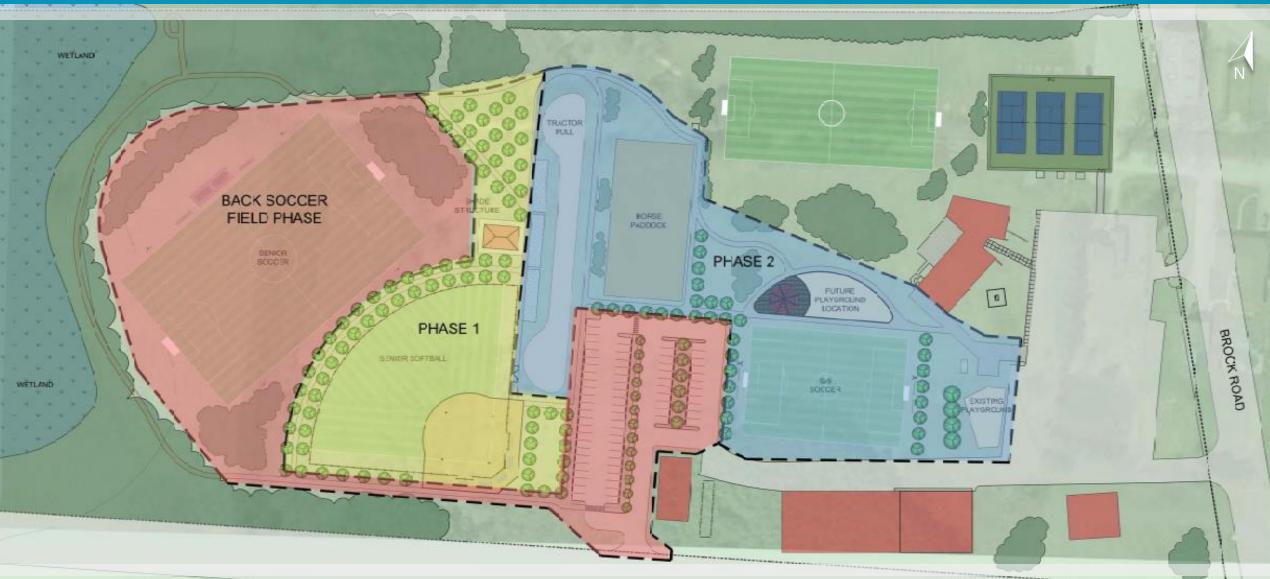

### PHASING PLAN

#### NEXT STEPS . . .

Back Soccer Field Phase including senior lit soccer field, parking lot upgrades, walkways & site servicing currently out for tender.

*Closing: July 5, 2019.* 

Completion Date: Summer 2020.

Estimated construction cost of \$672,753.00 (contingent on receiving third party funding.)

#### NEXT STEPS . . .

Phase 1 of the Master Plan is currently scheduled in 2021.

Estimated Cost is \$701,907.00 (contingent on receiving third party funding.)

Phase 2 of the master plan is currently scheduled in 2022.

Estimated Cost: \$874,580.00 (contingent on receiving third party funding.)